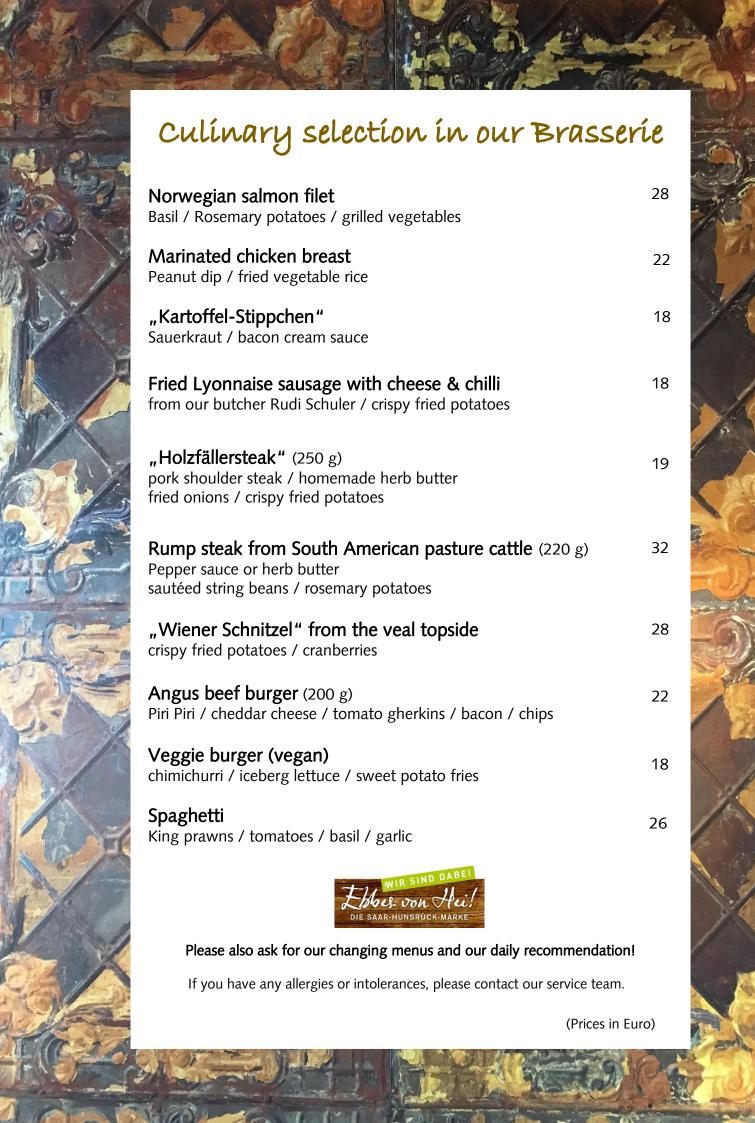

# Desserts for gourmets

#### **Classics**

| Warm apple strudel with vanilla sauce | 7 |
|---------------------------------------|---|
| Crème brûlée                          | 8 |

### Our ice cream flavours per ball 2

Bourbon vanilla, chocolate, stracciatella, walnut, hazelnut, strawberry, lemon

#### We also recommend the following toppings:

| Whipped cream               | 1 |
|-----------------------------|---|
| Hot cherries, vanilla sauce | 3 |
| or hot chocolate sauce      |   |

## **Specials**

| Marsala panna cotta<br>woodruff sorbet   rhubarb                     | 9  |
|----------------------------------------------------------------------|----|
| Elderberry and raspberry tiramisu   mango sorbet                     | 9  |
| Cheese variation  3 types of raw milk cheese   F