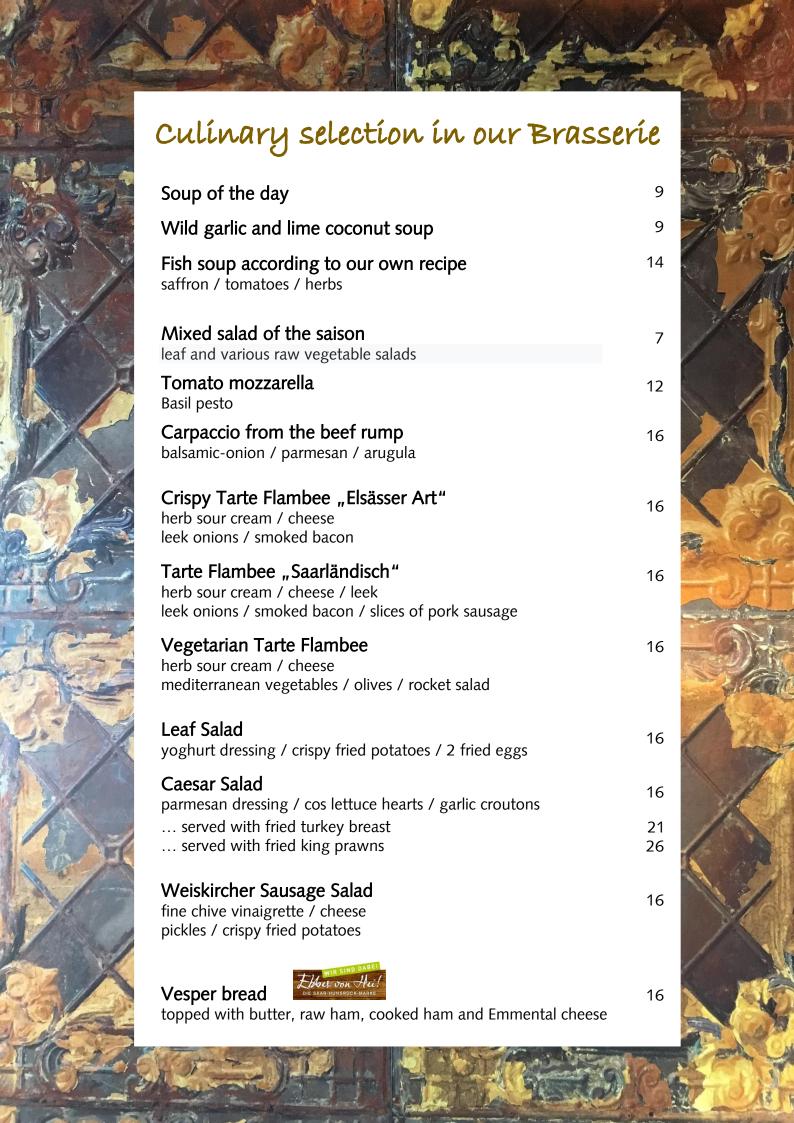

# Desserts for gourmets

#### **Classics**

| Warm apple strudel with vanilla sauce | 7 |
|---------------------------------------|---|
| Crème brûlée                          | 8 |

### Our ice cream flavours per ball 2

Bourbon vanilla, chocolate, stracciatella, walnut, hazelnut, strawberry, lemon

#### We also recommend the following toppings:

| Whipped cream               | 1 |
|-----------------------------|---|
| Hot cherries, vanilla sauce | 3 |
| or hot chocolate sauce      |   |

## **Specials**

| Marsala panna cotta<br>woodruff sorbet   rhubarb                     | 9  |
|----------------------------------------------------------------------|----|
| Elderberry and raspberry tiramisu   mango sorbet                     | 9  |
| Cheese variation  3 types of raw milk cheese